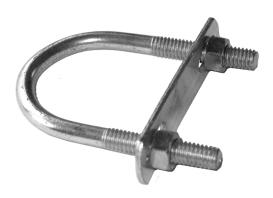

## **Special Items**

**SCREW EYE** 

EYE BOLTS S-HOOKS

We stock many sizes in turned and welded Eyebolts, Lag Screw Eyes, and S-Hooks. Please ask your sales representative for assistance.

**U-BOLTS** 

Standard U-Bolts and plates are available and special order sizes are welcome.